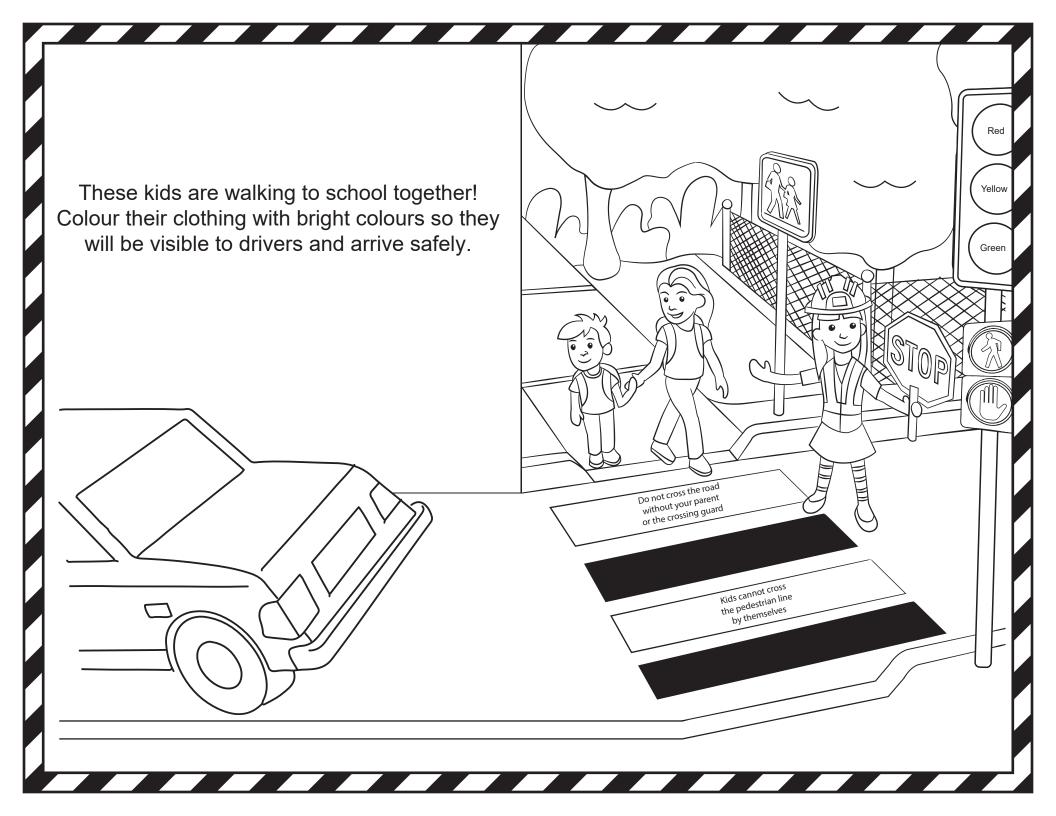

safetydrivesus.org

Children

Colouring Book







Which safety accessories are missing in the image on the bottom?



## **ROAD SAFETY WORD SEARCH**

Find and circle the hidden words!

| S | Α | F | Ε | Т | Υ | Р | Р | Ν | Р | D | В | 0 | V | I | W | Ε | Р | V | Р |
|---|---|---|---|---|---|---|---|---|---|---|---|---|---|---|---|---|---|---|---|
| Q | Z | D | S | Χ | W | О | М | D | F | В | L | L | Т | S | 1 | О | U | U | L |
| J | Н | Е | L | М | Е | Т | С | 1 | K | Υ | J | Α | В | V | Χ | Α | 0 | W | G |
| G | U | G | Z | В | В | I | K | L | Α | Р | Ε | D | R | I | V | Ε | R | 1 | 0 |
| С | Υ | С | L | I | Q | Т | U | Ν | Н | 0 | ٧ | Н | М | Н | U | Ε | I | С | U |
| Z | Ε | Q | Α | В | D | J | F | Н | Т | J | K | Υ | 0 | Ν | Ν | В | K | М | R |
| D | N | Ν | Q | 0 | W | С | Α | R | S | Е | Α | Т | Н | В | Q | G | Р | F | Ε |
| R | F